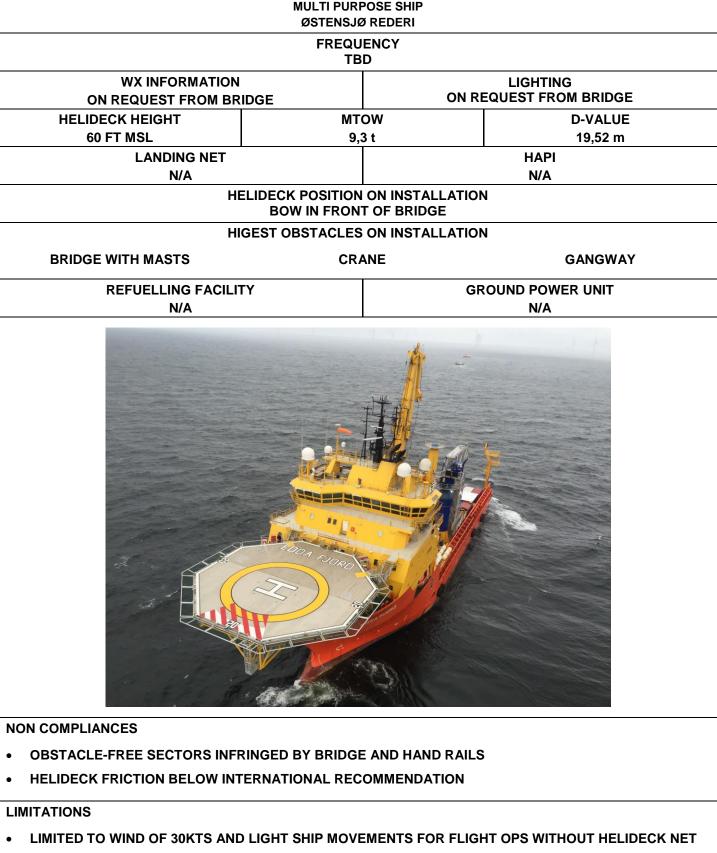

## **EDDA FJORD**

**MULTI PURPOSE SHIP** 



- VFR ONLY
- NIGHT FLIGHT OPS ONLY WITH ALL HELIDECK AND OBSTACLE LIGHTS FUNCTIONING AND SHIP NOT IN PROXIMITY TO COMPLEX OBSTACLE ENVIRONMENT
- **PROHIBITED LANDING HEADING SECTOR**
- **OVERFLIGHT OF SHIP / STRUCTURE PROHIBITED**



## EDDA FJORD

MULTI PURPOSE SHIP



© helidecks.de

HICV2.2



page 3 of 4

## EDDA FJORD

MULTI PURPOSE SHIP



effective: 23.08.16



## EDDA FJORD

MULTI PURPOSE SHIP

| ØSTENSJØ REDERI                                             |                                                                                |           |                        |         |  |
|-------------------------------------------------------------|--------------------------------------------------------------------------------|-----------|------------------------|---------|--|
|