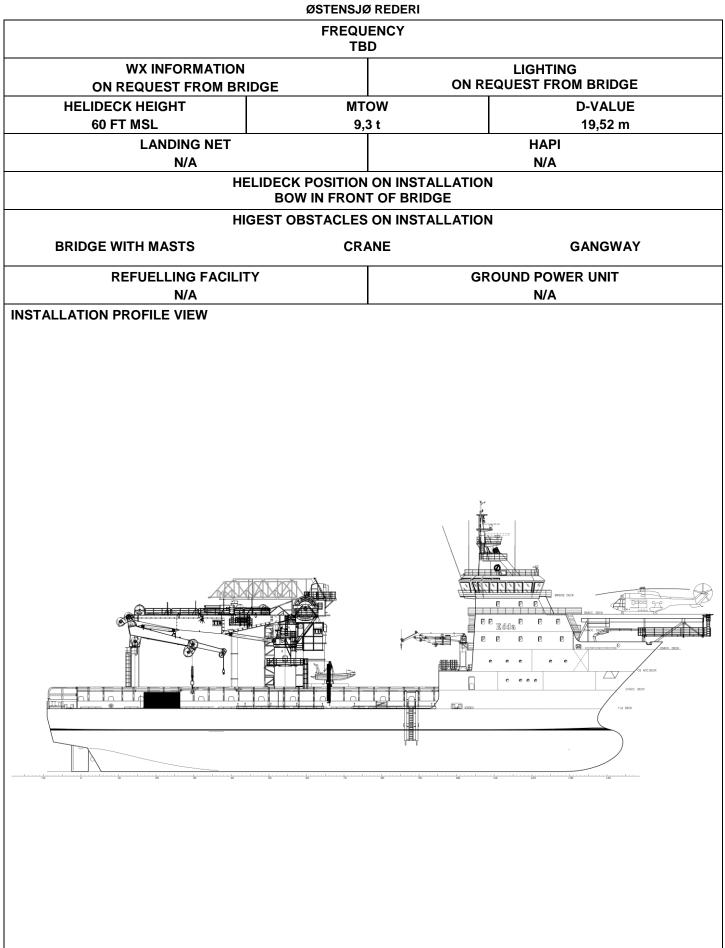

## **EDDA FJORD**

**MULTI PURPOSE SHIP** 



- VFR ONLY
- NIGHT FLIGHT OPS ONLY WITH ALL HELIDECK AND OBSTACLE LIGHTS FUNCTIONING AND SHIP NOT IN PROXIMITY TO COMPLEX OBSTACLE ENVIRONMENT
- **PROHIBITED LANDING HEADING SECTOR**
- **OVERFLIGHT OF SHIP / STRUCTURE PROHIBITED**



## EDDA FJORD

MULTI PURPOSE SHIP



© helidecks.de

HICV2.2



page 3 of 4

## EDDA FJORD

MULTI PURPOSE SHIP



effective: 23.08.16



## EDDA FJORD

MULTI PURPOSE SHIP

| ØSTENSJØ REDERI                                             |                                                                                |           |                        |         |  |
|-------------------------------------------------------------|--------------------------------------------------------------------------------|-----------|------------------------|---------|--|
| FREQUENCY<br>TBD                                            |                                                                                |           |                        |         |  |
| WX INFORMATION                                              |